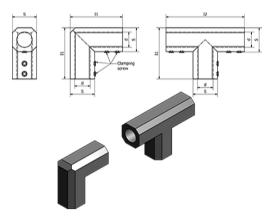

## **Data Sheet**

Article number: 2029850B40WSW

Description: E+G Angular gear housing - GN 298-50-B40-W-SW

```
d = B40

11 = 108

12 = 162

12 = 162

12 = 162

12 = 162

12 = 162

12 = 162

Weight (g) = 434
```