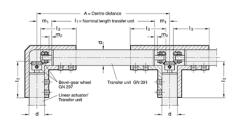

## **Measures**

Assembly of linear actuators and transfer units with bevel gear wheels in housings GN 298

| d<br>Ø Lineer<br>sctustor /<br>transfer unit | l <sub>2</sub> | l <sub>a</sub> | m <sub>1</sub> | m <sub>2</sub> | Bevel gear wheel | Housing              | Length of the                                                    |
|----------------------------------------------|----------------|----------------|----------------|----------------|------------------|----------------------|------------------------------------------------------------------|
| 18                                           | 42             | 41             | 20             | 4              | GN 297-17,5-K6   | GN 298-28-B18-W/T-SW | transfer unit GN 391;<br>I <sub>1</sub> = A - 2 x m <sub>1</sub> |
| 30                                           | 58             | 57             | 25             | 1              | GN 297-26-K8     | GN 298-40-B30-W/T-SW |                                                                  |
| 40                                           | 74             | 72             | 32             | 1              | GN 297-35-K12    | GN 298-50-B40-W/T-SW |                                                                  |
| 50                                           | 90             | 82             | 32             | 1              | GN 297-35-K12    | GN 298-60-B50-W/T-SW |                                                                  |